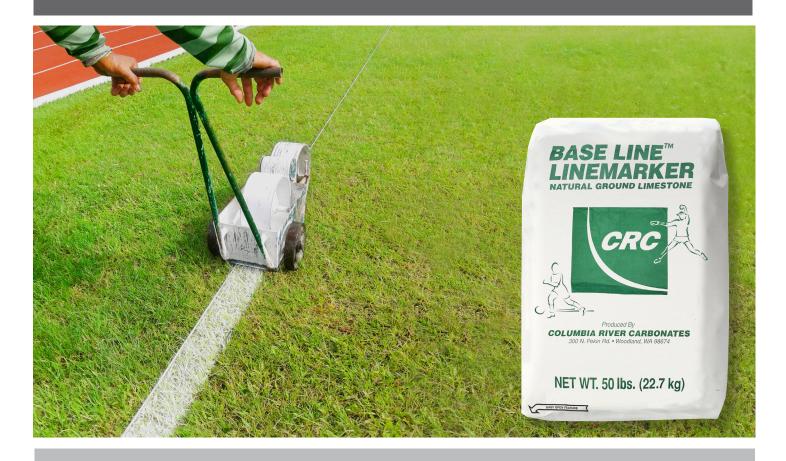

## BASELINE™ Linemarker Chalk

BASELINE™ LINEMARKER CHALK A natural, pulverized white mineral product that will not harm vegetation, burn or irritate skin or eyes, and is safe for children.

Base Line™ Linemarker is an easy-to-apply line marker for athletic fields, playgrounds, temporary parking, etc. Its bright white color creates greater visibility for players, officials, and spectators. It is non-toxic and non-caustic so will not harm soil or skin and clothing. It is non-water soluble, so is ideal for wet conditions.

## **FEATURES:**

- Bright white lines create greater visibility for players, officials and spectators
- Non-toxic, harmless to skin and clothing
- Non-water soluble, idea for wet conditions
- Non-caustic, will not harm soil or cause lime burn
- Environmentally safe
- No pigments to wash away
- Spread by hand or line marker

## MFR No. 9994070

Ship Weight 22.7 kg (50 lb) bag 50 bags per pallet